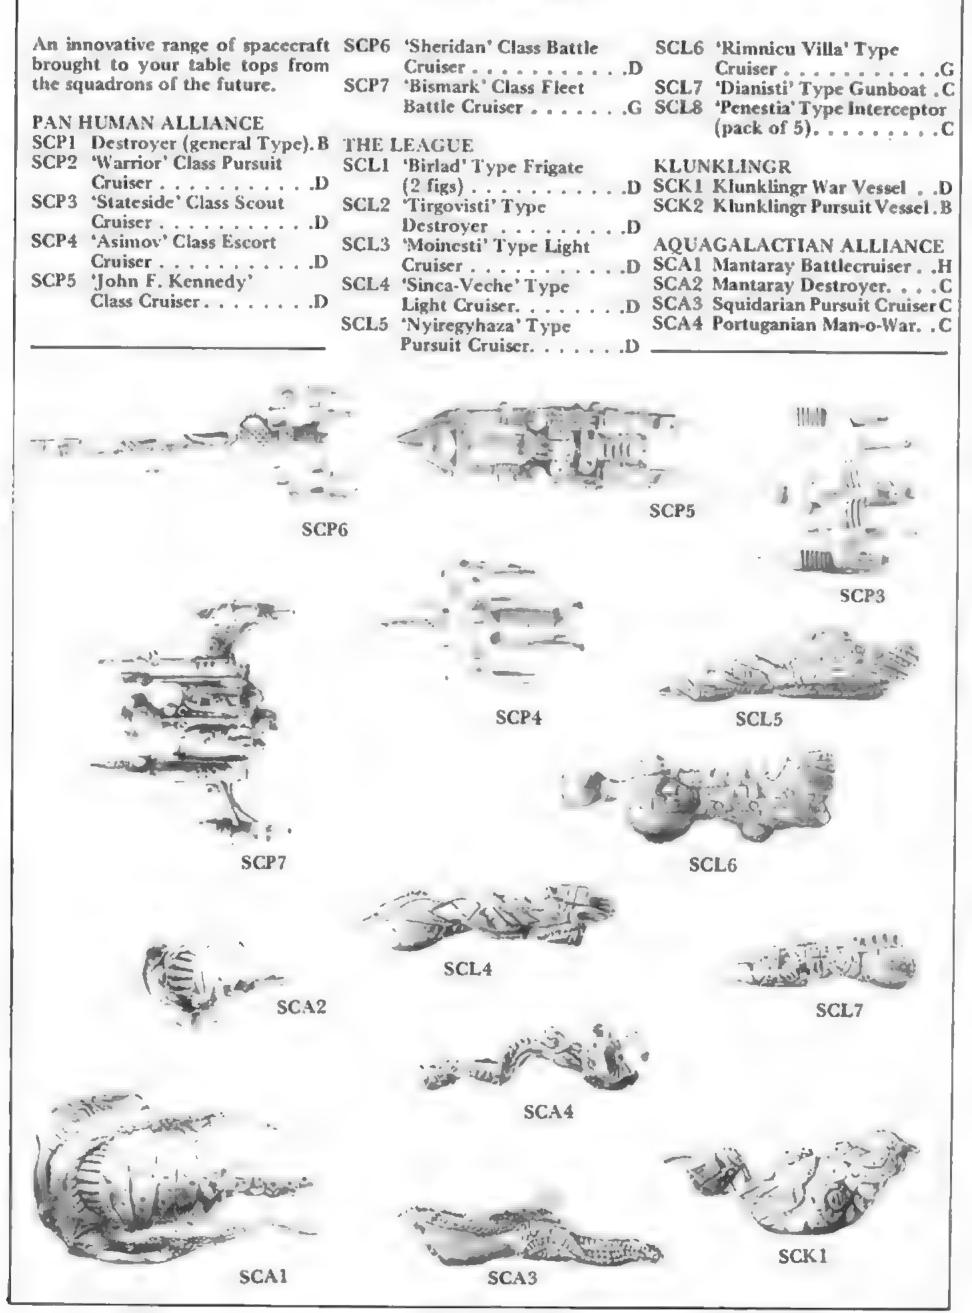

Noble/Merchant with Gauss Rifle
- 2 Vargr Officer with Auto Pistol
- 3 Vargr Officer with Laser
- Carbine
- 4 Vargr Crewman with Repair Gear
- 5 Vargr Crewman with Snub Pistol
- 6 Vargr NCO with Gauss Rifle

- 7 Varger Trooper with Gauss Rifle
- 8 Vargr Trooper with PGMP-12
- 9 Aslan Trader/Elder with Auto Pistol
- 10 Aslan Captain with Hand Computer
- 11 Aslan Officer with Snub Pistol
- 12 Aslan Crewman with Snub Pistol
- 13 Aslan Crewman with Cutlass and Communicator
- 14 Aslan Trooper with Accelerator Rifle
- 15 Aslan Trooper with PGMP-12
- 16 Drovne Leader with Auto **Pistol and Foil**
- 17 Droyne Warrior with **Disintegrator** Pistol
- 18 Droyne Technician with Hand Computer
- 19 Droyne Worker/Drone/Sport with Laser Rifle
- 20 Droyne Worker/Drone/Sport with Dagger



# Star Cruisers



# Spacefarers



24

# **Spacefarers**

- S27 Dark Disciple in Power Armour with Heavy Bolt Rifle. .B
- S28 Dark Disciple Follower on
- S29 Dark Disciple Monk with Bolt Gun. . . . . . . . . . . . . . . . . B
- S30 Fanatic Disciple with Bolt Gun and Power Glove ... B
- S31 Fanatic Disciple Priest with Bolt Gun and Hand Flamer, B
- S32 Emperor of the Imperialists B
- S33 Imperial Marine Advancing
- **\$34** Imperial Marine Advancing
- with Needle Rifle . . . . . . B S44 Giant Android Law S35 Imperial Marine with
  - Conversion Beam Projector B
- **\$36** Imperial Marine in Power Armour with Autolaser. . . B S46 Armoured Hovercar with S37 Imperial Marine on Jump S38 Imperial Marine Officer with Laser Pistol ..... B S49 'Big Brother' Armoured S39 Imperial Invincible Trooper Advancing with Au